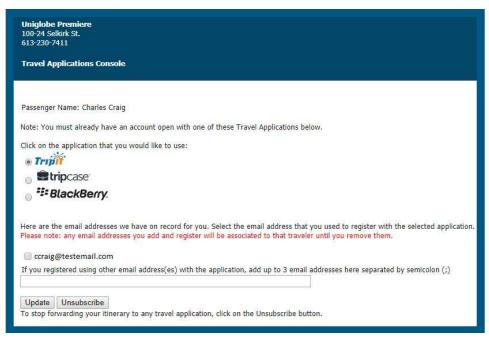

### **Export to Travel Apps**

Designed with the frequent corporate traveller in mind, this feature allows you to integrate all your travel itineraries into one place and manage multiple trips in one application. Because we work with multiple applications, you can choose your travel app: TripIT, TripCase or Blackberry Travel.