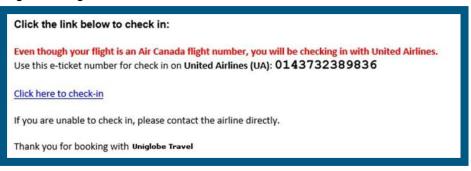

### Check-In Email:

The Check-In Email will assist you by sending an email with a direct link to the airline's check-in page.

The email is generated the MINUTE you are eligible!

It includes a link for mobile services and will let you know if the airline does NOT offer a mobile check-in site.

The message size is small for those with limited data plans on their smartphones.

Whenever possible, you will be directed to the airline's dedicated check-in webpage.

This way you do not have to navigate with extra clicks to find the page.

You'll receive emails like this for each leg of the flight. Just click on the link and check-in!