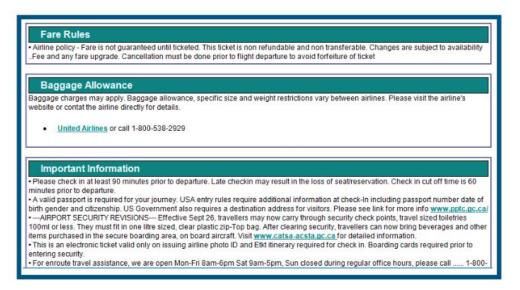

## Critical airline and airport rules categorized into sections

Baggage allowance, check-in times, and fare rules, along with additional trip information is broken into Sections. Travellers can find what they are looking for via the headings! To make it even easier, each item now has a (bullet) in front.